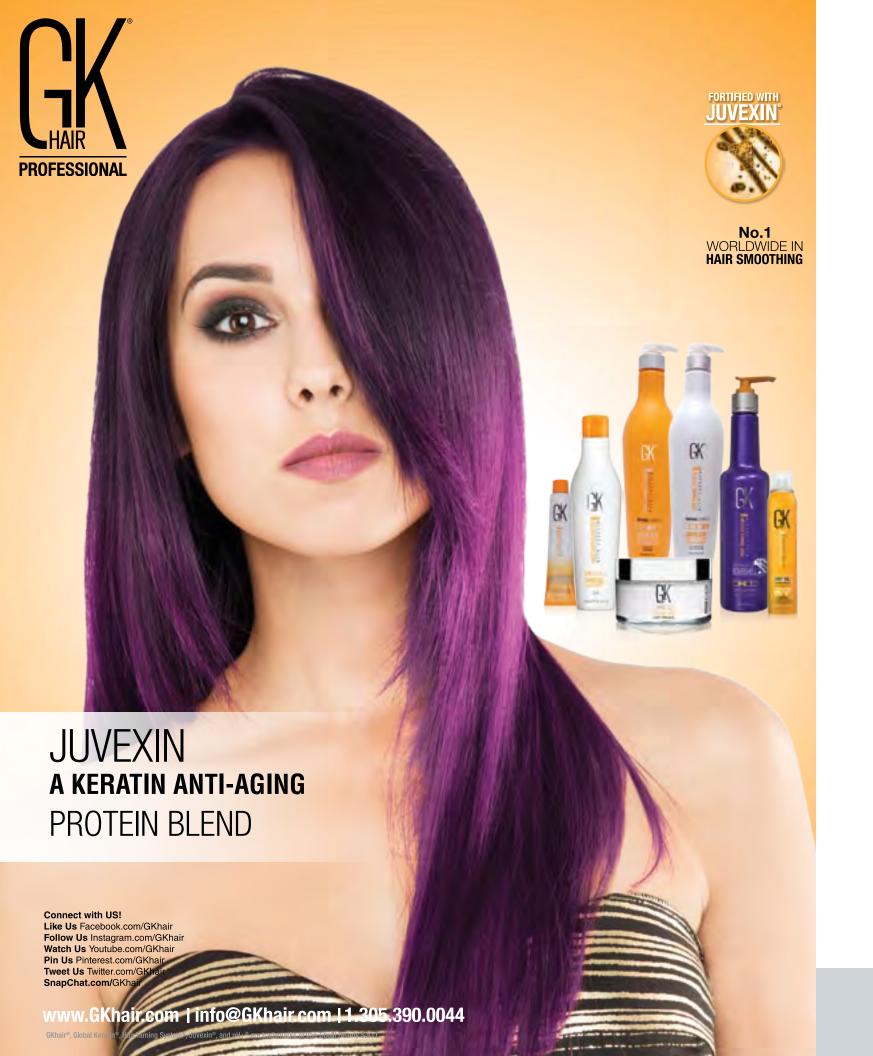

#### GKhair The Best Professional Hair Taming System

GKhair's The Best Professional Hair Taming System is the number one smoothing system around the world with its key ingredient Juvexin, a keratin anti-aging blend of proteins and peptides optimized specifically for the hair. It has been developed to protect and restore the hair back to its youthful state and is found in all GKhair products worldwide. This premium formula deeply penetrates the hair and works its wonders not only onto the surface of the hair but also within each and every strand leaving the hair at its healthiest condition.

#### About GKhair

GKhair (www.gkhair.com) began with the vision and values of the CEO and founder Van Tibolli. His concept is very simple; develop and create the best products in the professional hair industry. GKhair's advanced hair care products are based heavily on research and development to deliver beautiful, healthy and manageable hair.