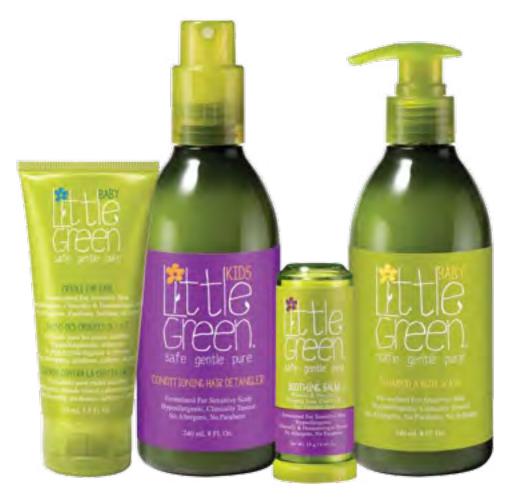

Created by make-up artists who embrace quality and performance that treat the skin.

This is ECRU New York Beauty.

Clean. Fresh. Modern. Classic.

A collection of haircare and skincare formulated for the sensitive skin of babies and children. Products created without the use of allergens and known irritants, each undergoing strict clinical testing to ensure every claim is true. All of our formulas have a neutral pH to be as close to Mother Nature as you can be. Little Green packaging is Phthalate and BPA-Free.

Formulated for Sensitive Skin Hypoallergenic, Clinically & Dermatologist Tested Allergen, Paraben, Sulfate & Gluten Free

• BABY

• GIFT BOX SETS

KIDS

GIFT BASKETS

• LICE GUARD

• ESSENTIAL SETS

A carefully curated skincare collection for the modern day esthetician.