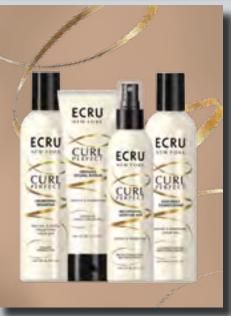

Acacia Protein Treatment Collection: A collection of daily treatment products designed to repair damaged, stressed hair. The results are beautiful, healthy, shiny hair.

**Curl Perfect Collection:** The Curl Perfect collection enhances and perfects naturally wavy, curly or coily hair. The results, Naturally Glorious Curls.