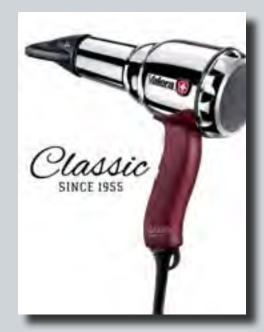

VALERA PROFESSIONAL: Swiss Quality tools for hair stylists around the world

Since 1955 VALERA has been producing haircare equipment. All hairdryers and the Swiss'X straighteners are MADE IN SWITZERLAND: designed, developed and manufactured in the own factory in Ticino.

Every day, thousands of hair stylists in over 80 countries trust in the technological superiority of VALERA professional appliances to style and maintain their customers' hair. VALERA designs professional haircare appliances to the highest standards of quality and reliability. They make hairstylists' daily work easier and guarantee a respectful approach to the natural beauty of people's hair. For creativity with precision, for styling with respect.

- UNLIMITED PRO 5.0 1875 W DRYER
- CLASSIC 1955 1875 W DRYER
- MASTER PRO 3.2 1875 W DRYER
- DIFFUSER DSN
- MASTER PRO 3.0 1600 W DRYER
- SWISS'X AGILITY IONIC STRAIGHTENER

DEPASQUALESALONSYSTEMS.COM • 800.724.4247