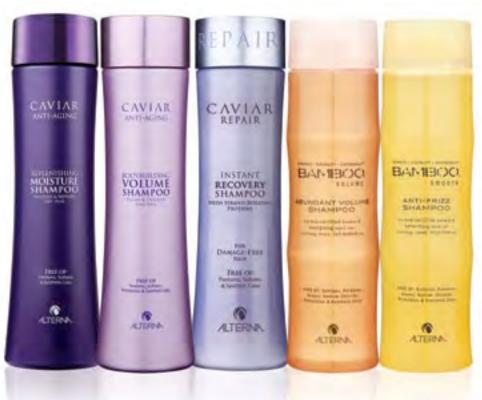

• NEW! CAVIAR INFINITE COLOR HOLD

CAVIAR STYLE

• CAVIAR MOISTURE

BAMBOO SMOOTH

CAVIAR MOISTURE INTENSE

BAMBOO VOLUME

CAVIAR REPAIR

• BAMBOO SHINE

• CAVIAR VOLUME

• BAMBOO COLOR HOLD+

THE FIRST HYBRID COLLECTION TO ELIMINATE GLUTENS, PARABENS, SULFATES, AND GMO'S

**EXCLUSIVELY SOLD TO SALONS, NOT AVAILABLE IN BEAUTY SUPPLIES OR CHAIN SALONS** 