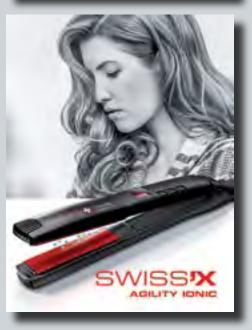

VALERA PROFESSIONAL: Swiss Quality tools for hair stylists around the world

Since 1955 VALERA has been producing haircare equipment. All hairdryers and the Swiss'X straighteners are MADE IN SWITZERLAND: designed, developed and manufactured in the own factory in Ticino.

Every day, thousands of hair stylists in over 80 countries trust in the technological superiority of VALERA professional appliances to style and maintain their customers' hair. VALERA designs professional haircare appliances to the highest standards of quality and reliability. They make hairstylists' daily work easier and guarantee a respectful approach to the natural beauty of people's hair. For creativity with precision, for styling with respect.

- UNLIMITED PRO 5.0 1875 W DRYER
- CLASSIC 1955 1875 W DRYER
- MASTER PRO 3.2 1875 W DRYER
- DIFFUSER DSN
- MASTER PRO 3.0 1600 W DRYER
- SWISS'X AGILITY IONIC STRAIGHTENER

DEPASQUALESALONSYSTEMS.COM • 800.724.4247