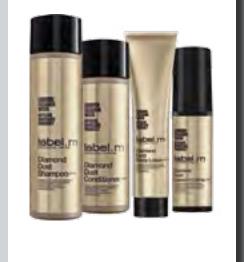

### The Micro-Diamond Complex

An exclusive blend of the finest rare ingredients: black and white Diamond Dust, Champagne, White Rose Petal Oil and Pearls, work together by gently removing toxins and build-up from the scalp and hair, whilst dramatically transforming hair's condition.

For The Ultimate Hair Transformation

Inspired by hairdressers, to shape the future. label.m is where fashion meets iconic styling. Created by Toni Mascolo and Sacha Mascolo-Tarbuck, label.m is the culmination of dynamic creativity and passionate dedication to the craft of hairdressing. Built upon a heritage of extensive hairdressing experience and product development, label.m was created to inspire and nurture professional stylists' creativity and individuality around the world.

The renowned london-based label.m international artistic team is the driving force behind the brand's on-going success both creatively and through product development and is the most successful artistic team in British Hairdressing Award history. As the London Fashion Week designers' product of choice for the last 21 seasons, label.m is one of fashion's true originators. Continuously evolving and at the forefront of innovation, label.m products contain unique and exclusive technologies such as Enviroshield complex for UV protection combined with natural, fairtrade ingredients, responsibly harvested from renewable sources.

- CLEANSE
- CONDITION
- CREATE
- COMPLETE
- THERAPY AGE-DEFYING
- THICKENING

- BRIGHTENING BLONDE
- LABEL.MEN
- DIAMOND DUST
- LAB REMEDY
- BRUSHES

Lakmé is a company inspired by beauty. Hair is a fundamental element of our personality. Health, wellbeing and the search for our own personal look are the essential values that guide us towards the hair's natural beauty.