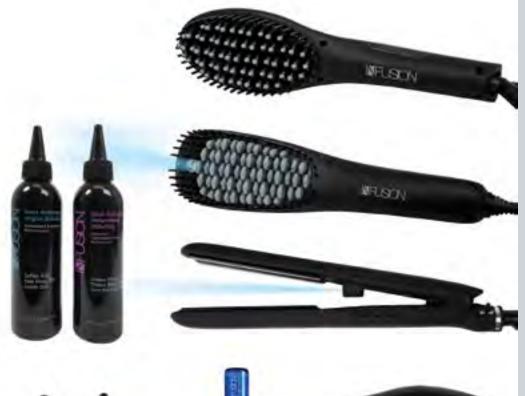

#### YOUR TALENT, OUR TECHNOLOGY

NFUSION<sup>TM</sup> Technology creates an opportunity for professionals to effect longer-lasting change in hair that results in healthier and shinier hair. Using appropriate heat for the specific hair type and texture of the client, NFUSION<sup>TM</sup> Technology utilizes the micronization of water molecules inherent with negative ionic technology and delivers specially-formulated solutions and serums into the structure of the hair shaft. Whether the desired end result is conditioning, strength, or volume, NFUSION<sup>TM</sup> Technology puts the need of the hair into the shaft when the cuticle is raised—the exact moment that change can occur.