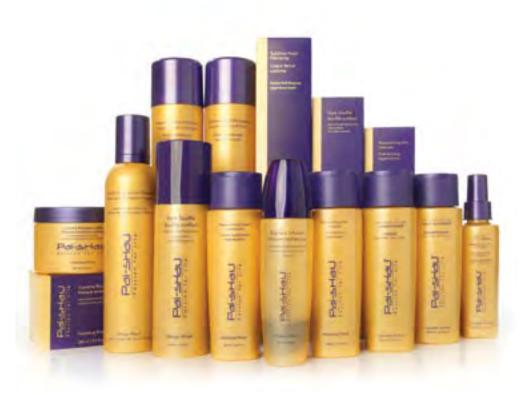

# THE FIRST OF ITS KIND TEA INFUSED HAIRCARE Experience Pai-Shau haircare, infused with our Signature Exotic Tea Complex, a powerful blend of African Red Bush, Pu-erh, Green, White and Black teas that nourish, strengthen, repair and protect the hair while providing hi-definition shine and weightless hydration.

#### THE WORLD'S MOST COMPREHENSIVE TEA INFUSED HAIR CARE.

For centuries, tea has been consumed for its remarkable healing properties. Deemed as a wonder drink, its benefits are known to lead to a healthier lifestyle and combat the effects of aging. Inspired by their ability to enhance, nourish and protect internally, Pai-Shau discovered how to replicate those same holistic benefits into products made for the hair.

Our Signature Tea Complex, made of African Red Bush, White, Black, Pu-erh, and Japanese Matcha Green Tea is infused into every product for root to tip nourishment, extreme shine and weightless moisture. The hair's natural beauty is restored.