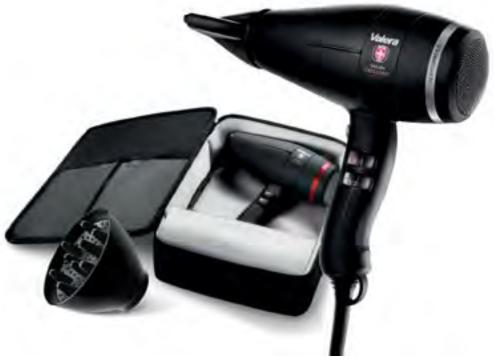

VALERA PROFESSIONAL: Swiss Quality tools for hair stylists around the world

Since 1955 VALERA has been producing haircare equipment. All hairdryers and the Swiss'X straighteners are MADE IN SWITZERLAND: designed, developed and manufactured in the own factory in Ticino.

Every day, thousands of hair stylists in over 80 countries trust in the technological superiority of VALERA professional appliances to style and maintain their customers' hair. VALERA designs professional haircare appliances to the highest standards of quality and reliability. They make hairstylists' daily work easier and guarantee a respectful approach to the natural beauty of people's hair. For creativity with precision, for styling with respect.

- UNLIMITED PRO 5.0 1875 W DRYER
- CLASSIC 1955 1875 W DRYER
- MASTER PRO 3.2 1875 W DRYER
- DIFFUSER DSN
- MASTER PRO 3.0 1600 W DRYER
- SWISS'X AGILITY IONIC STRAIGHTENER

DEPASQUALESALONSYSTEMS.COM • 800.724.4247