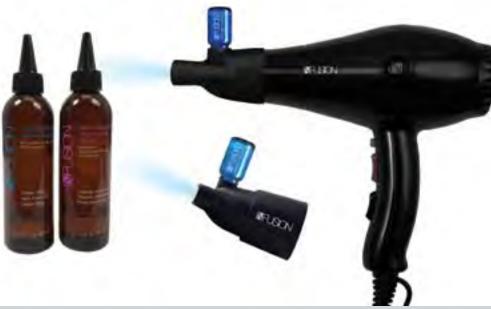

#### YOUR TALENT, OUR TECHNOLOGY

NFUSION<sup>TM</sup> Technology creates an opportunity for professionals to effect longer-lasting change in hair that results in healthier and shinier hair. Using appropriate heat for the specific hair type and texture of the client, NFUSION<sup>TM</sup> Technology utilizes the micronization of water molecules inherent with negative ionic technology and delivers specially-formulated solutions and serums into the structure of the hair shaft. Whether the desired end result is conditioning, strength, or volume, NFUSION<sup>TM</sup> Technology puts the need of the hair into the shaft when the cuticle is raised—the exact moment that change can occur.