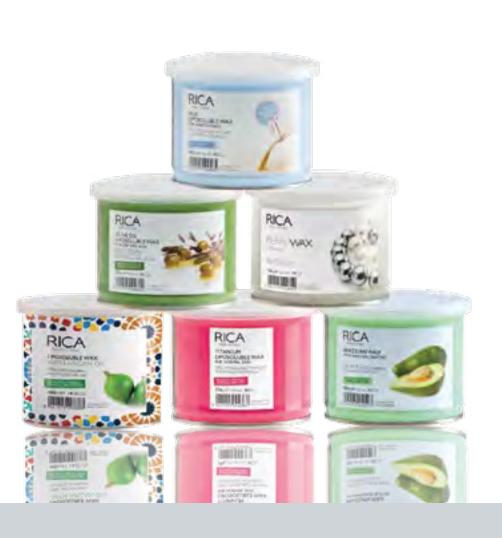

# RICA MADE IN ITALY

Make your **WAXING** service a Beauty & Wellness EXPERIENCE

#### A natural wax from Italy

- 98% Natural Ingredients
- Colophony FREE, no petroleum oils
- Superior hair gripping strength on the actual hair, not skin
- Use 50% less wax than other waxes and increase spa profits
- Safe to re-wax same area
- TITANIUM for normal skin
- OLIVE OIL for dry skin

ACCESSORIES

• PRE & POST WAX

- BRAZILIAN for bikini zone & face
- HEATERS
- LUXURY PEARL for all skin types
- \* ARGAN for sensitive skin

With one St. Tropez spray tan performed every minute and one product sold every fifteen seconds, St. Tropez is proud to be the leading tanning brand chosen globally by professionals, celebrities, and beauty editors alike.